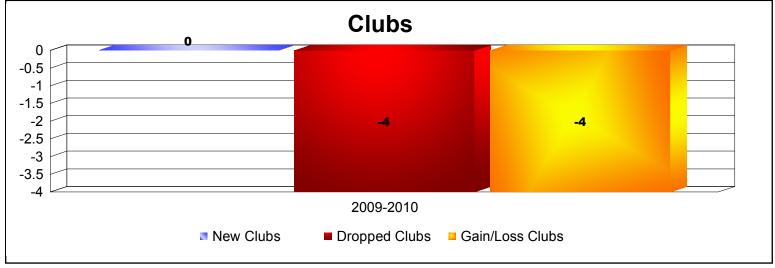

**Disbanded Districts**As of June 2010 Cumulative

| Year      | New<br>Clubs | Dropped<br>Clubs | Gain/<br>Loss<br>Clubs | New<br>Members | Charter<br>Members | Reinstate<br>Members | Transfer<br>Members | Total<br>Member<br>Added | Total<br>Members<br>Dropped | Gain/<br>Loss<br>Members |
|-----------|--------------|------------------|------------------------|----------------|--------------------|----------------------|---------------------|--------------------------|-----------------------------|--------------------------|
| 2009-2010 | 0            | -4               | -4                     | 1              | 0                  | 0                    | 0                   | 1                        | -52                         | -51                      |
| Average   | 0            | -4               | -4                     | 1              | 0                  | 0                    | 0                   | 1                        | -52                         | -51                      |