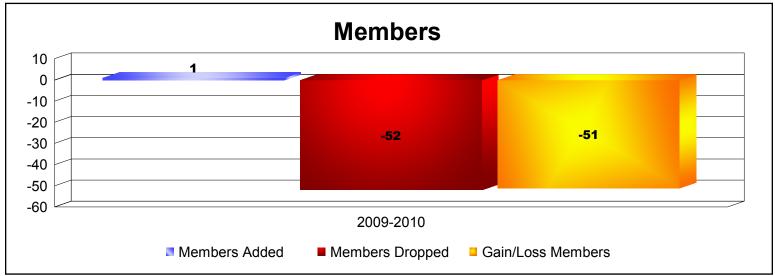

**Disbanded Districts**As of June 2010 Cumulative

| Year      | New<br>Clubs | Dropped<br>Clubs | Gain/<br>Loss<br>Clubs | New<br>Members | Charter<br>Members | Reinstate<br>Members | Transfer<br>Members | Total<br>Member<br>Added | Total<br>Members<br>Dropped | Gain/<br>Loss<br>Members |
|-----------|--------------|------------------|------------------------|----------------|--------------------|----------------------|---------------------|--------------------------|-----------------------------|--------------------------|
| 2009-2010 | 0            | -4               | -4                     | 1              | 0                  | 0                    | 0                   | 1                        | -52                         | -51                      |
| Average   | 0            | -4               | -4                     | 1              | 0                  | 0                    | 0                   | 1                        | -52                         | -51                      |